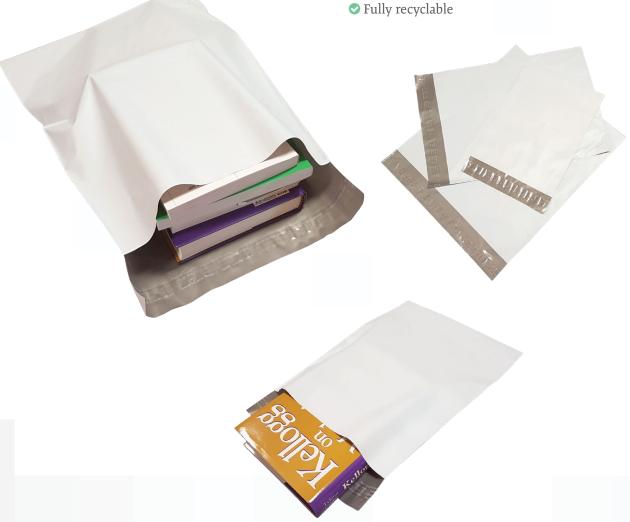

## **Courier Bags/Satchels**

Lightweight, durable and water resistant,

these courier satchels are designed to keep your items and contents secure while maximising postage savings.

- **⊘** 60 um
- Premium quality
- Simple to use, easy to write on
- Permanent peel and seal closure

## **Courier Bags/Satchels**

Our courier satchels are **lightweight**, weatherproof and durable.

Indispensable for internet retailers, major banks and general business mailing use, these courier satchels are perfect for posting and transporting non-fragile items. They seal tightly and easily and **and are very** easy to use and write on. Our doc-e courier satchels are made of 100% recyclable material.