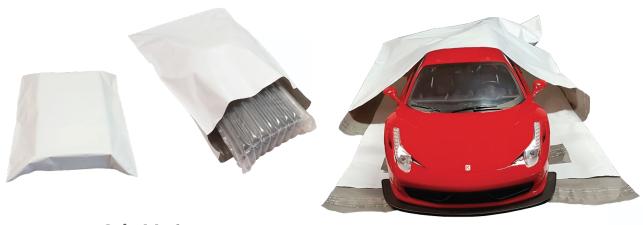

## **Courier Bags/Satchels**

Lightweight, durable and water resistant,

these courier satchels are designed to keep your items and contents secure while maximising postage savings.

- **⊘** 60 um
- Premium quality
- Simple to use, easy to write on
- Permanent peel and seal closure

## **Courier Bags/Satchels**

Our courier satchels are **lightweight**, weatherproof and durable.

Indispensable for internet retailers, major banks and general business mailing use, these courier satchels are perfect for posting and transporting non-fragile items. They seal tightly and easily and **and are very** easy to use and write on. Our doc-e courier satchels are made of 100% recyclable material.